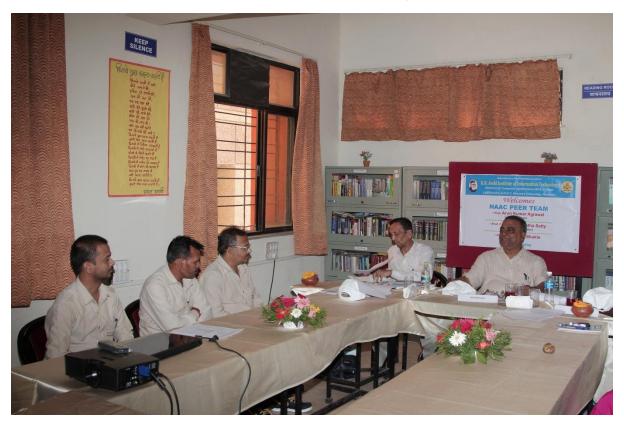

# Day 1: 1<sup>st</sup> April 2016

NAAC PEER TEAM Welcome by NSS Students

Welcome to Chairperson by Principal Mrs. Swati Sayankar Visit To Computer Lab

**Computer Lab Documents Checked by NAAC PEER TEAM** 