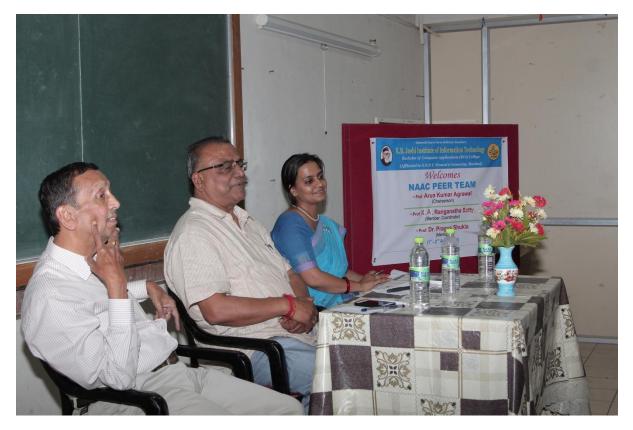

# Day 1: 1<sup>st</sup> April 2016

NAAC PEER TEAM Welcome by NSS Students

Welcome to Chairperson by Principal Mrs. Swati Sayankar Visit To Computer Lab

**Computer Lab Documents Checked by NAAC PEER TEAM** 