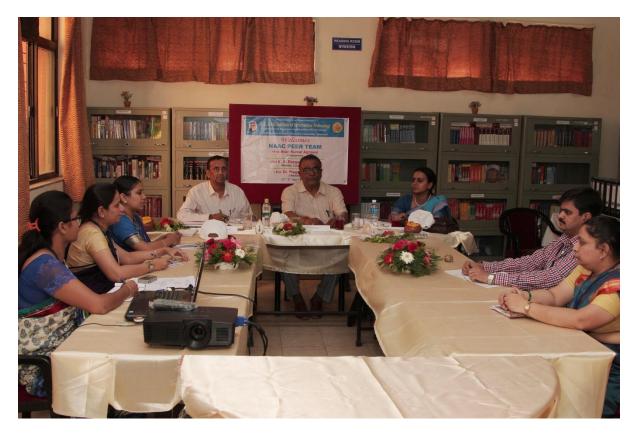

# Day 1: 1<sup>st</sup> April 2016

NAAC PEER TEAM Welcome by NSS Students

Welcome to Chairperson by Principal Mrs. Swati Sayankar Visit To Computer Lab

**Computer Lab Documents Checked by NAAC PEER TEAM** 