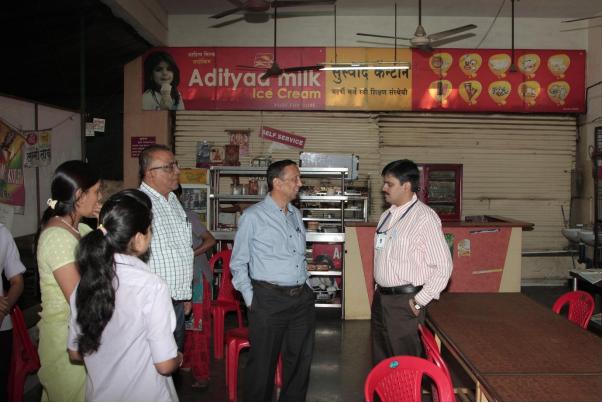

# Day 2: 2<sup>nd</sup> April 2016

Visit to Support System: Health Club

Visit to Support System: Canteen

Exit Meeting With Principal Mrs. Swati Sayankar

**Exit Meeting**