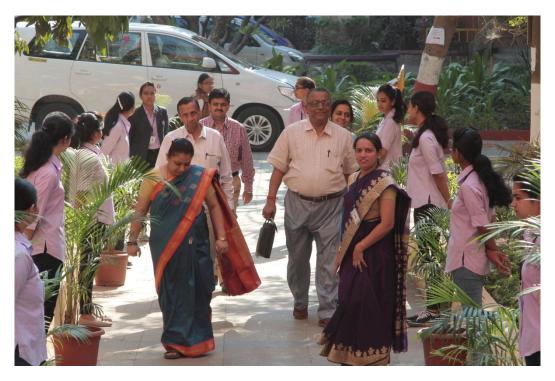

# Day 1: 1<sup>st</sup> April 2016

NAAC PEER TEAM Welcome by NSS Students

Welcome to Chairperson by Principal Mrs. Swati Sayankar Visit To Computer Lab

**Computer Lab Documents Checked by NAAC PEER TEAM** 