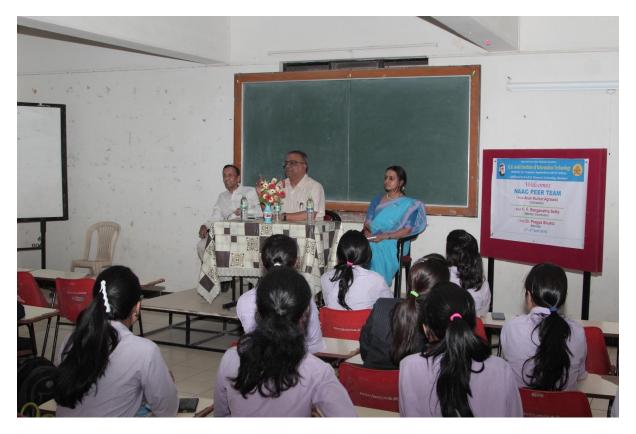

# Day 1: 1<sup>st</sup> April 2016

NAAC PEER TEAM Welcome by NSS Students

Welcome to Chairperson by Principal Mrs. Swati Sayankar Visit To Computer Lab

**Computer Lab Documents Checked by NAAC PEER TEAM** 