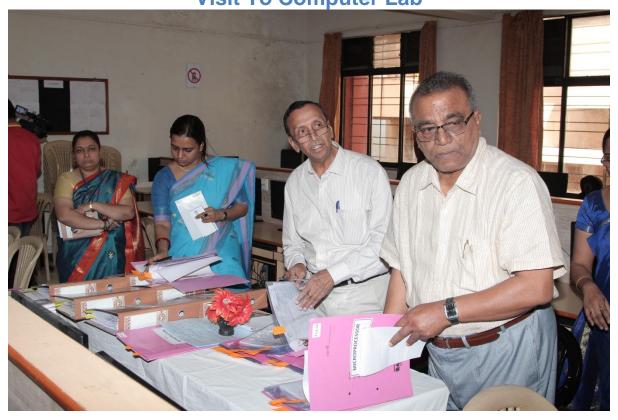

# Day 1: 1<sup>st</sup> April 2016

NAAC PEER TEAM Welcome by NSS Students

Welcome to Chairperson by Principal Mrs. Swati Sayankar Visit To Computer Lab

**Computer Lab Documents Checked by NAAC PEER TEAM** 