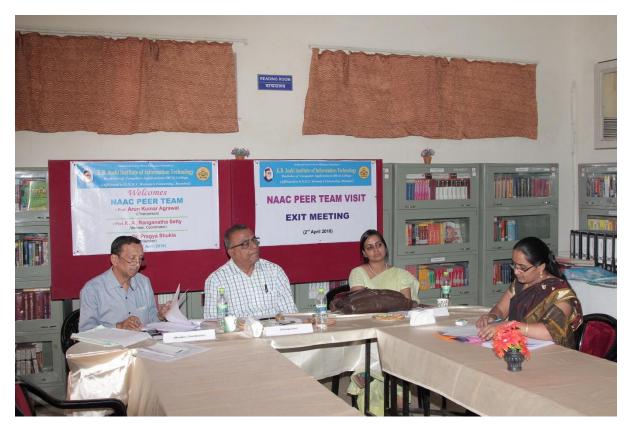

# Day 2: 2<sup>nd</sup> April 2016

Visit to Support System: Health Club

Visit to Support System: Canteen

Exit Meeting With Principal Mrs. Swati Sayankar

**Exit Meeting**