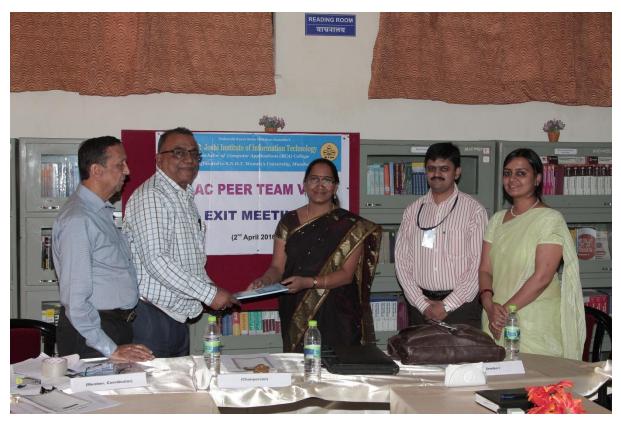

# Day 2: 2<sup>nd</sup> April 2016

Visit to Support System: Health Club

Visit to Support System: Canteen

Exit Meeting With Principal Mrs. Swati Sayankar

**Exit Meeting**