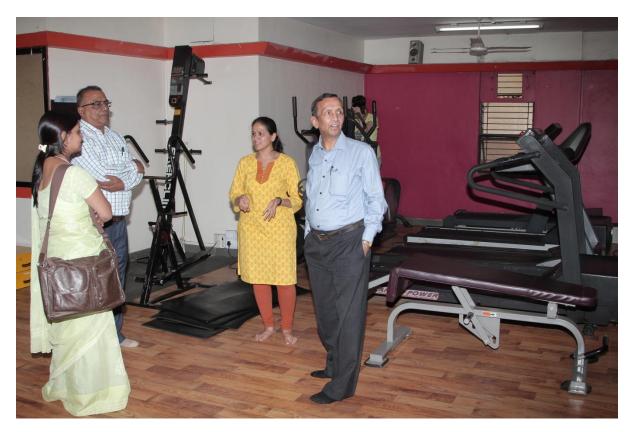

# Day 2: 2<sup>nd</sup> April 2016

Visit to Support System: Health Club

Visit to Support System: Canteen

Exit Meeting With Principal Mrs. Swati Sayankar

**Exit Meeting**