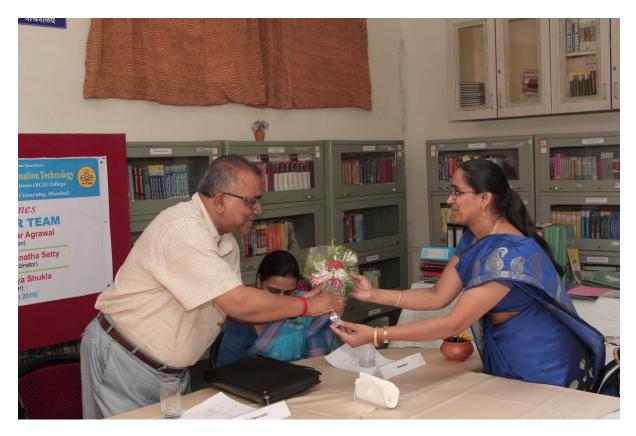

# Day 1: 1<sup>st</sup> April 2016

NAAC PEER TEAM Welcome by NSS Students

Welcome to Chairperson by Principal Mrs. Swati Sayankar Visit To Computer Lab

**Computer Lab Documents Checked by NAAC PEER TEAM** 