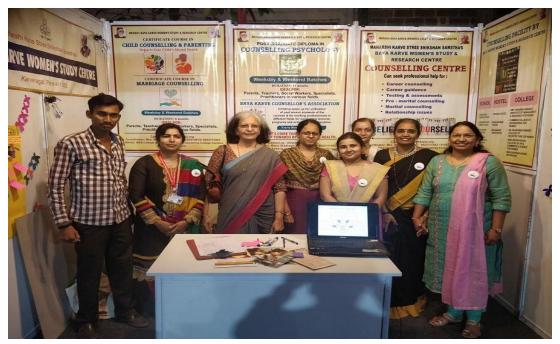

#### MKSSS's Baya Karve women's study center

Baya Karve women's study center has proved to be a good medium for studying various women related issues and conducting specific developmental projects.

### Objectives of the center are as follows:

- To create awareness about gender discrimination.
- To arrange a need based training program.
- To conduct study and survey in order to understand current problems of women.
- To develop library and documentation center;
- To run a family-counseling center.
- To provide counseling at school level.