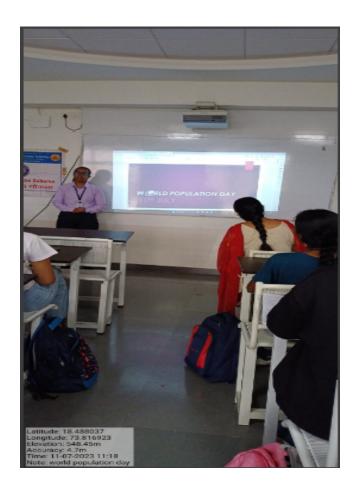

## Report

"World Population Day" was celebrated on 11th July 2023 in college. All second year students and teaching staff were present. Girls used power point presentations to show their thoughts on the population. Two girls got selected for presenting ppt.