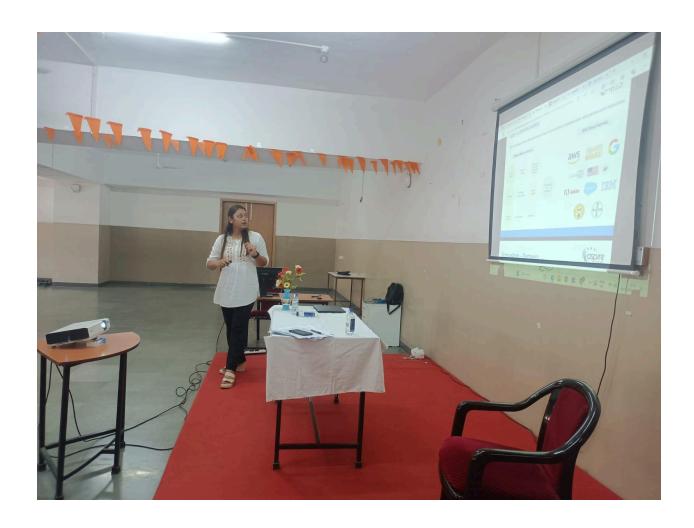

# Report on Guest Lecture on "Current IT Industry Trends in Cloud Technology and Salesforce"

During the lecture, Shrutee provided a valuable and insightful experience to the students. The topics covered in the lecture, she informed about the growing importance of the cloud technology, building resumes, understanding job descriptions, highlighting skills, and staying updated on industry policies, and such crucial points for students aspiring to enter the IT industry.

Students got the opportunity to benefit from Mrs. Shrutee Saraf's expertise and students got the real-world insights into the IT industry.

The inclusion of a test with common technical questions from MNC technical rounds made it more interesting. The lecture was interactive and engaged students in a practical manner. This approach not only enhanced their theoretical knowledge but also allowed them to apply what they learned in a simulated real-world scenario.