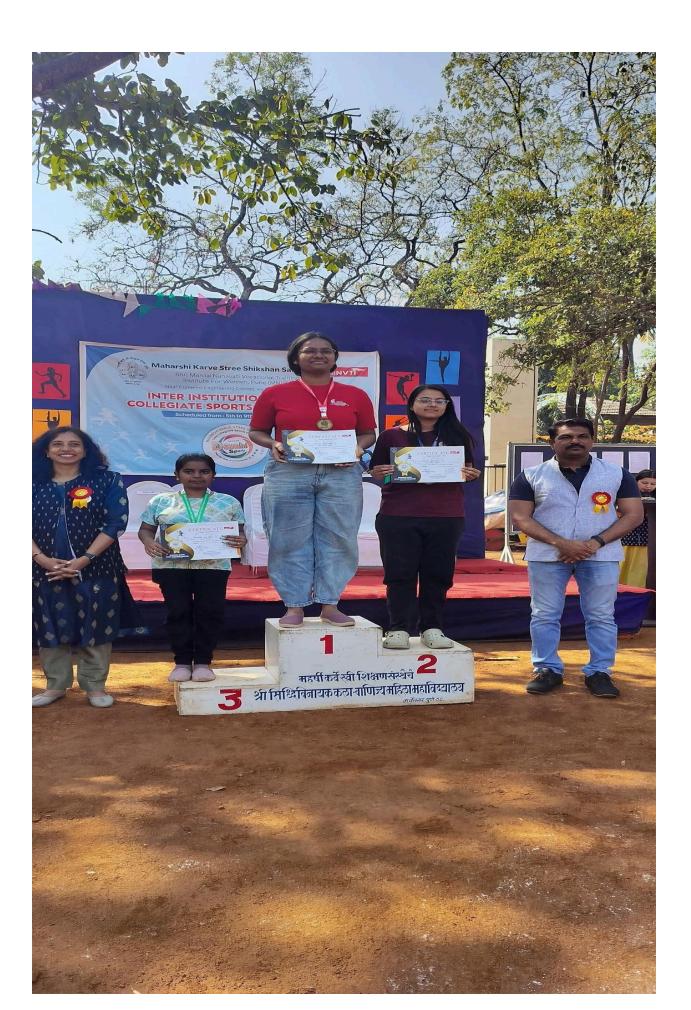

- 5.1.3 Capacity building and skills enhancement initiatives taken by the institution include the following
- 1. Soft skills, 2. Language and communication skills, 3. Life skills (Yoga, physical fitness, health and hygiene), 4. ICT/computing skills