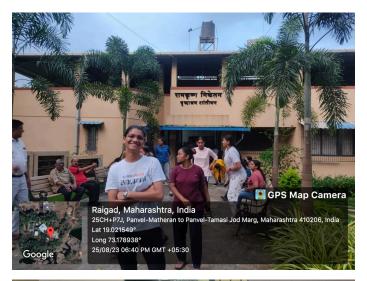

### Report

27/08/2023

Panvel Camp on "Leadership" was conducted successfully. Two girls have participated. It was a very useful camp. Girls learn many new things like how to survive in different situations, how to make a good team, how to become independent, what kind of people are staying around us. They have visited Old age homes, Orphanage and Sataranji making small scale factory near by panvel. Following are the girls who have participated in camp.

- 1. Komal Garge SYBCA
- 2. Sakshi Raut SYBCA

# **Photos of Panvel Camp**