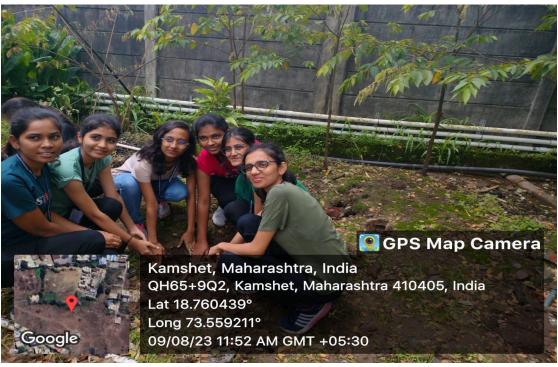

## Report

09/08/2023

K B Joshi college organized a "Tree Plantation" drive in Kamset on 9th August 2023 under "Meri Maati , Mera Desh". All NSS students participated in the event enthusiastically. Out of 75 Ayurvedic plant saplings, some of them were planted and others were given to the Vidnyan Tekdi Project(Due to heavy rain ). Naziya Banedar, Kalyani Namjoshi, Vaishali Harsulkar and Shinde accompanied the campaign. Uses of those plants along with photos were properly documented and handed over to the school, so as to make students aware about the same. Also healthy sweets(Peanut and jaggery laddu) were given as small token of love.

**Topic:** Tree Plantation

Venue: Kamshet

Time : 9.00 am to 4.00 pm