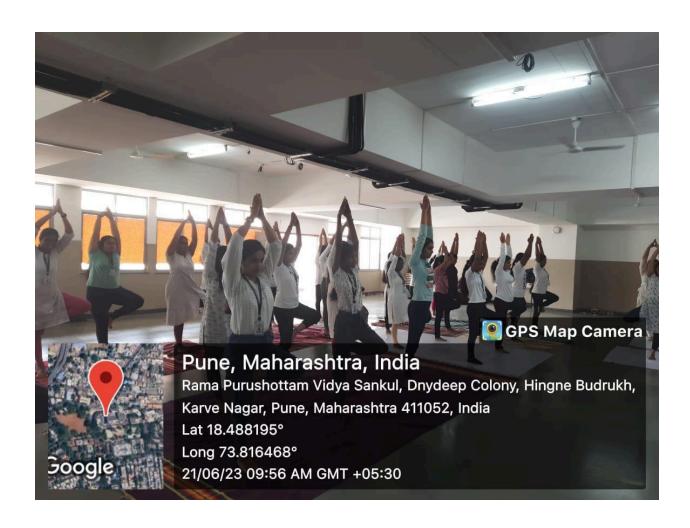

## Report

International Yoga Day 21st June 2023, was celebrated in college. All second year girls, teaching staff, non teaching staff were among the participants. Dr. Vaishali Harsulkar has taken a session. Started with Aasanas and Pranayam followed by Dhayna. Principal madam has addressed the students.