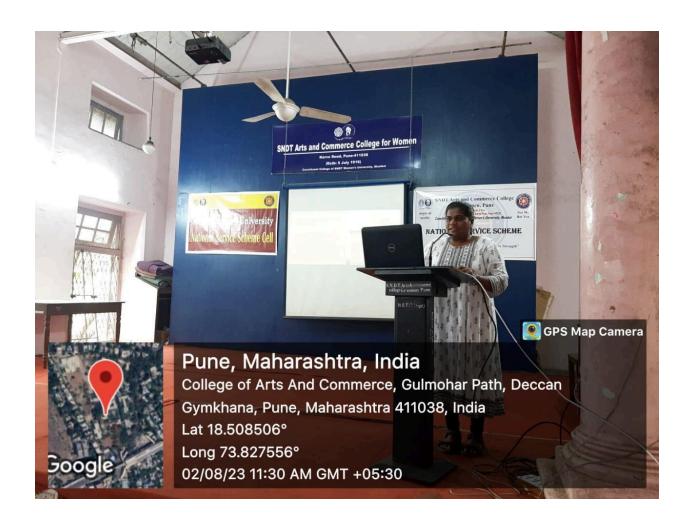

### Report

21/03/2024

Guest lecture on RTI (Right To Information) by Prof. Nilesh Nawal, Modern College, Shivaji Nagar, Pune. For all first year students.