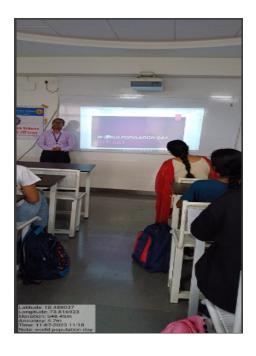

## Report

"World Population Day" was celebrated on 11th July 2023 in college. All second year students and teaching staff were present. Girls used power point presentations to show their thoughts on the population. Two girls got selected for presenting ppt.