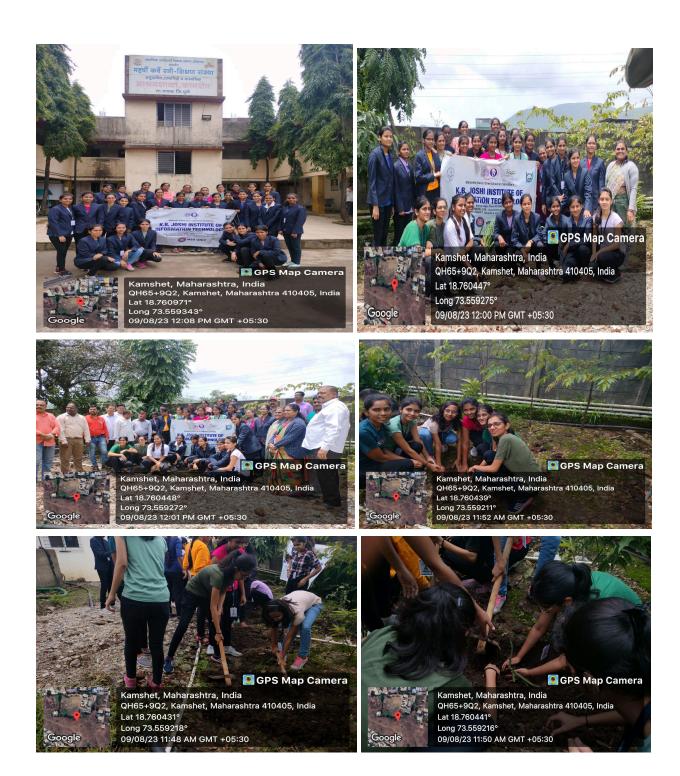

## Report

09/08/2023

K B Joshi college organized a "Tree Plantation" drive in Kamset on 9th August 2023 under "Meri Maati , Mera Desh". All NSS students participated in the event enthusiastically. Out of 75 Ayurvedic plant saplings, some of them were planted and others were given to the Vidnyan Tekdi Project(Due to heavy rain ). Naziya Banedar, Kalyani Namjoshi, Vaishali Harsulkar and Shinde accompanied the campaign. Uses of those plants along with photos were properly documented and handed over to the school, so as to make students aware about the same. Also healthy sweets(Peanut and jaggery laddu) were given as small token of love.

**Topic:** Tree Plantation

Venue: Kamshet

Time : 9.00 am to 4.00 pm