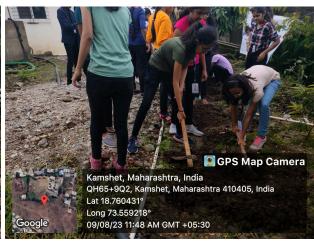

## Report

09/08/2023

K B Joshi college organized a "Tree Plantation" drive in Kamset on 9th August 2023 under "Meri Maati , Mera Desh". All NSS students participated in the event enthusiastically. Out of 75 Ayurvedic plant saplings, some of them were planted and others were given to the Vidnyan Tekdi Project(Due to heavy rain ). Naziya Banedar, Kalyani Namjoshi, Vaishali Harsulkar and Shinde accompanied the campaign. Uses of those plants along with photos were properly documented and handed over to the school, so as to make students aware about the same. Also healthy sweets(Peanut and jaggery laddu) were given as small token of love.

**Topic:** Tree Plantation

Venue: Kamshet

Time : 9.00 am to 4.00 pm