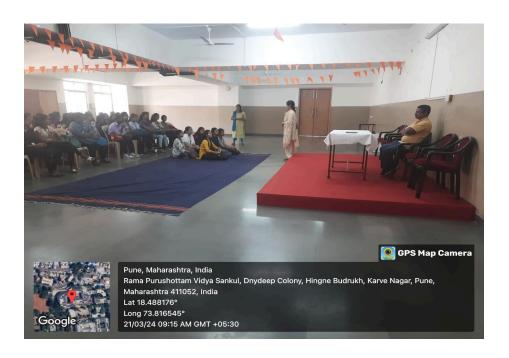

### Report

21/03/2024

Guest lecture on RTI (Right To Information) by Prof. Nilesh Nawal, Modern College, Shivaji Nagar, Pune. For all first year students.