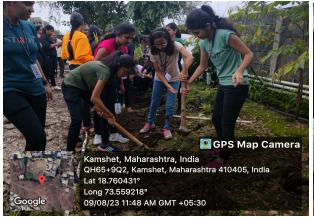

## Report

09/08/2023

K B Joshi college organized a "Tree Plantation" drive in Kamset on 9th August 2023 under "Meri Maati , Mera Desh". All NSS students participated in the event enthusiastically. Out of 75 Ayurvedic plant saplings, some of them were planted and others were given to the Vidnyan Tekdi Project(Due to heavy rain ). Naziya Banedar, Kalyani Namjoshi, Vaishali Harsulkar and Shinde accompanied the campaign. Uses of those plants along with photos were properly documented and handed over to the school, so as to make students aware about the same. Also healthy sweets(Peanut and jaggery laddu) were given as small token of love.

**Topic:** Tree Plantation

Venue: Kamshet

Time : 9.00 am to 4.00 pm