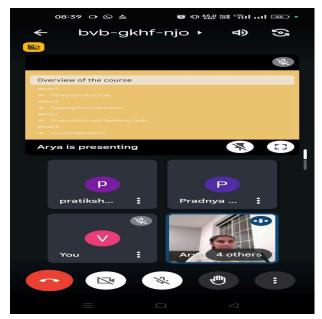

# Report on Guest Lecture on "Current IT Industry Trends in Cloud Technology and Salesforce"

During the lecture, Shrutee provided a valuable and insightful experience to the students. The topics covered in the lecture, she informed about the growing importance of the cloud technology, building resumes, understanding job descriptions, highlighting skills, and staying updated on industry policies, and such crucial points for students aspiring to enter the IT industry.

Students got the opportunity to benefit from Mrs. Shrutee Saraf's expertise and students got the real-world insights into the IT industry.

The inclusion of a test with common technical questions from MNC technical rounds made it more interesting. The lecture was interactive and engaged students in a practical manner. This approach not only enhanced their theoretical knowledge but also allowed them to apply what they learned in a simulated real-world scenario.