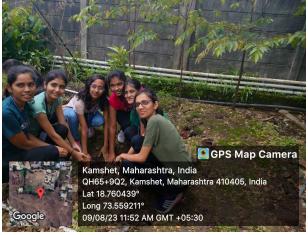

## Report

09/08/2023

K B Joshi college organized a "Tree Plantation" drive in Kamset on 9th August 2023 under "Meri Maati , Mera Desh". All NSS students participated in the event enthusiastically. Out of 75 Ayurvedic plant saplings, some of them were planted and others were given to the Vidnyan Tekdi Project(Due to heavy rain ). Naziya Banedar, Kalyani Namjoshi, Vaishali Harsulkar and Shinde accompanied the campaign. Uses of those plants along with photos were properly documented and handed over to the school, so as to make students aware about the same. Also healthy sweets(Peanut and jaggery laddu) were given as small token of love.

**Topic:** Tree Plantation

Venue: Kamshet

Time : 9.00 am to 4.00 pm