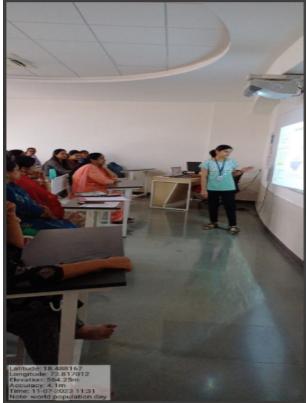

## Report

"World Population Day" was celebrated on 11th July 2023 in college. All second year students and teaching staff were present. Girls used power point presentations to show their thoughts on the population. Two girls got selected for presenting ppt.