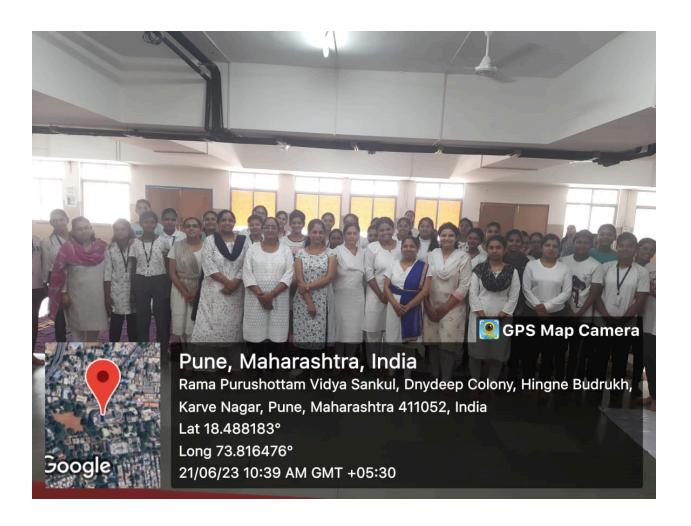

## Report

International Yoga Day 21st June 2023, was celebrated in college. All second year girls, teaching staff, non teaching staff were among the participants. Dr. Vaishali Harsulkar has taken a session. Started with Aasanas and Pranayam followed by Dhayna. Principal madam has addressed the students.