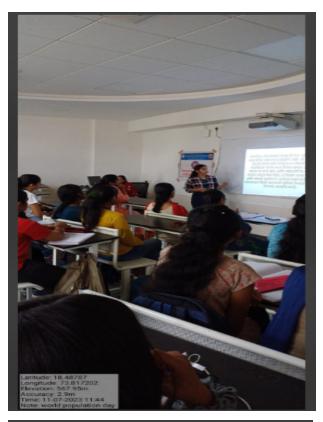

## Report

"World Population Day" was celebrated on 11th July 2023 in college. All second year students and teaching staff were present. Girls used power point presentations to show their thoughts on the population. Two girls got selected for presenting ppt.