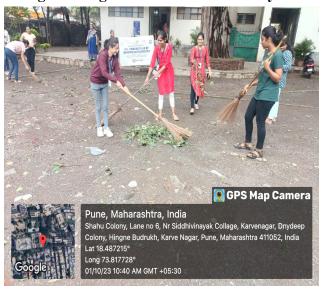

## Report

09/08/2023

K B Joshi college organized a "Tree Plantation" drive in Kamset on 9th August 2023 under "Meri Maati , Mera Desh". All NSS students participated in the event enthusiastically. Out of 75 Ayurvedic plant saplings, some of them were planted and others were given to the Vidnyan Tekdi Project(Due to heavy rain ). Naziya Banedar, Kalyani Namjoshi, Vaishali Harsulkar and Shinde accompanied the campaign. Uses of those plants along with photos were properly documented and handed over to the school, so as to make students aware about the same. Also healthy sweets(Peanut and jaggery laddu) were given as small token of love.