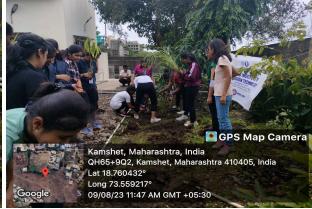

## Report

09/08/2023

K B Joshi college organized a "Tree Plantation" drive in Kamset on 9th August 2023 under "Meri Maati , Mera Desh". All NSS students participated in the event enthusiastically. Out of 75 Ayurvedic plant saplings, some of them were planted and others were given to the Vidnyan Tekdi Project(Due to heavy rain ). Naziya Banedar, Kalyani Namjoshi, Vaishali Harsulkar and Shinde accompanied the campaign. Uses of those plants along with photos were properly documented and handed over to the school, so as to make students aware about the same. Also healthy sweets(Peanut and jaggery laddu) were given as small token of love.

**Topic:** Tree Plantation

Venue: Kamshet

Time : 9.00 am to 4.00 pm