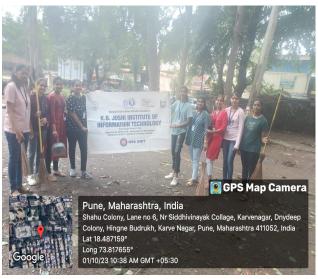

## Report

09/08/2023

K B Joshi college organized a "Tree Plantation" drive in Kamset on 9th August 2023 under "Meri Maati , Mera Desh". All NSS students participated in the event enthusiastically. Out of 75 Ayurvedic plant saplings, some of them were planted and others were given to the Vidnyan Tekdi Project(Due to heavy rain ). Naziya Banedar, Kalyani Namjoshi, Vaishali Harsulkar and Shinde accompanied the campaign. Uses of those plants along with photos were properly documented and handed over to the school, so as to make students aware about the same. Also healthy sweets(Peanut and jaggery laddu) were given as small token of love.