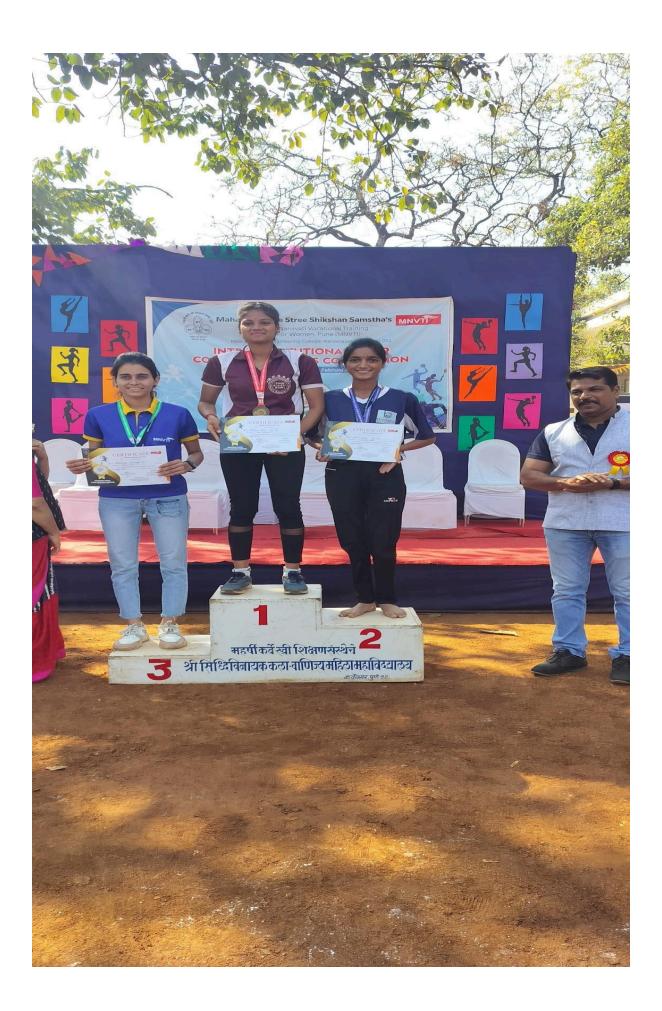

- 5.1.3 Capacity building and skills enhancement initiatives taken by the institution include the following
- 1. Soft skills, 2. Language and communication skills, 3. Life skills (Yoga, physical fitness, health and hygiene), 4. ICT/computing skills