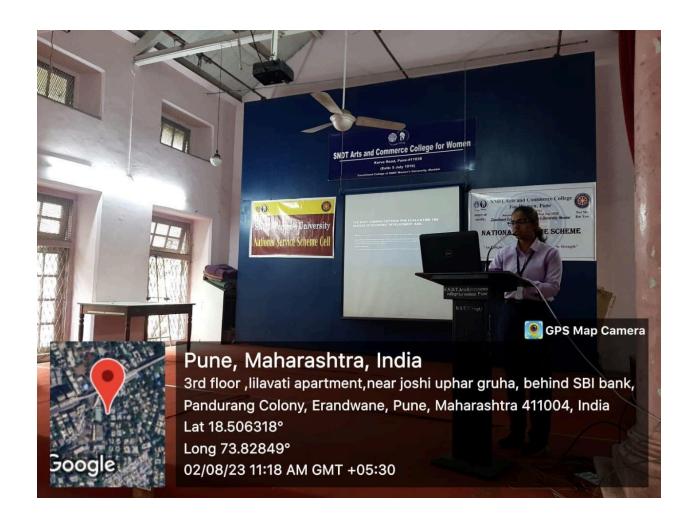

### Report

21/03/2024

Guest lecture on RTI (Right To Information) by Prof. Nilesh Nawal, Modern College, Shivaji Nagar, Pune. For all first year students.