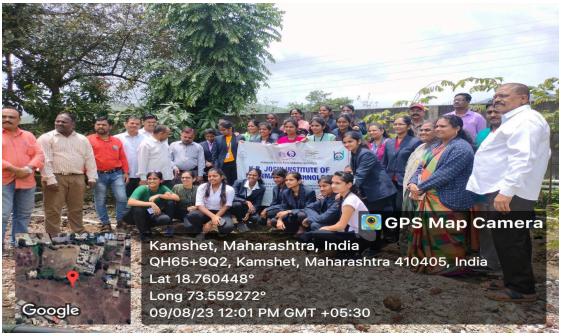

## Report

09/08/2023

K B Joshi college organized a "Tree Plantation" drive in Kamset on 9th August 2023 under "Meri Maati , Mera Desh". All NSS students participated in the event enthusiastically. Out of 75 Ayurvedic plant saplings, some of them were planted and others were given to the Vidnyan Tekdi Project(Due to heavy rain ). Naziya Banedar, Kalyani Namjoshi, Vaishali Harsulkar and Shinde accompanied the campaign. Uses of those plants along with photos were properly documented and handed over to the school, so as to make students aware about the same. Also healthy sweets(Peanut and jaggery laddu) were given as small token of love.

**Topic:** Tree Plantation

Venue: Kamshet

Time : 9.00 am to 4.00 pm