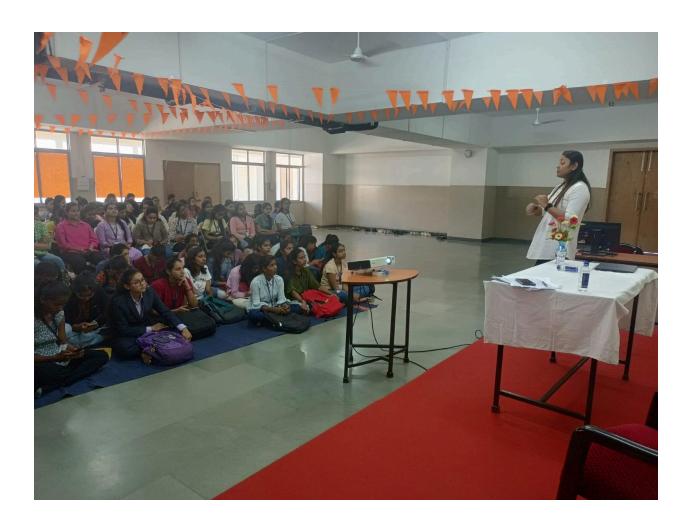

# Report on Guest Lecture on "Current IT Industry Trends in Cloud Technology and Salesforce"

During the lecture, Shrutee provided a valuable and insightful experience to the students. The topics covered in the lecture, she informed about the growing importance of the cloud technology, building resumes, understanding job descriptions, highlighting skills, and staying updated on industry policies, and such crucial points for students aspiring to enter the IT industry.

Students got the opportunity to benefit from Mrs. Shrutee Saraf's expertise and students got the real-world insights into the IT industry.

The inclusion of a test with common technical questions from MNC technical rounds made it more interesting. The lecture was interactive and engaged students in a practical manner. This approach not only enhanced their theoretical knowledge but also allowed them to apply what they learned in a simulated real-world scenario.