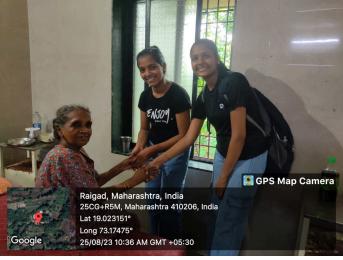

### Report

27/08/2023

Panvel Camp on "Leadership" was conducted successfully. Two girls have participated. It was a very useful camp. Girls learn many new things like how to survive in different situations, how to make a good team, how to become independent, what kind of people are staying around us. They have visited Old age homes, Orphanage and Sataranji making small scale factory near by panvel. Following are the girls who have participated in camp.

- 1. Komal Garge SYBCA
- 2. Sakshi Raut SYBCA

# **Photos of Panvel Camp**