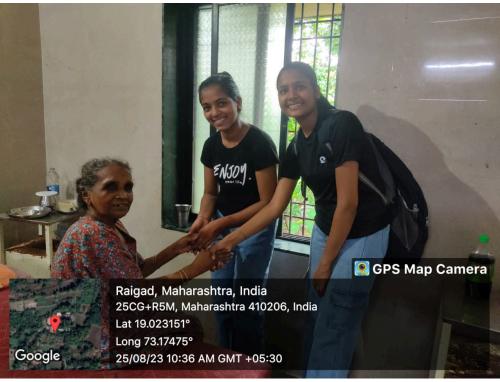

### Report

27/08/2023

Panvel Camp on "Leadership" was conducted successfully. Two girls have participated. It was a very useful camp. Girls learn many new things like how to survive in different situations, how to make a good team, how to become independent, what kind of people are staying around us. They have visited Old age homes, Orphanage and Sataranji making small scale factory near by panvel. Following are the girls who have participated in camp.

- 1. Komal Garge SYBCA
- 2. Sakshi Raut SYBCA

# **Photos of Panvel Camp**