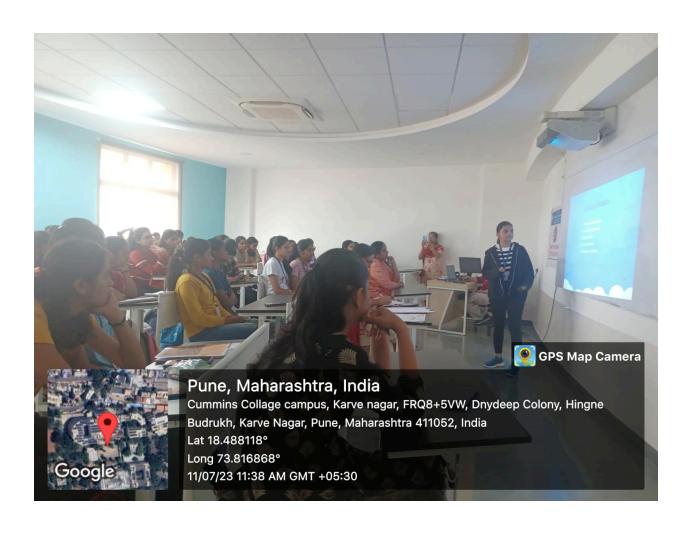

## Report

"World Population Day" was celebrated on 11th July 2023 in college. All second year students and teaching staff were present. Girls used power point presentations to show their thoughts on the population. Two girls got selected for presenting ppt.