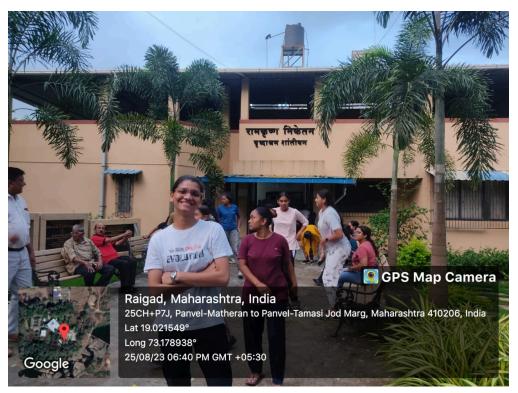

### Report

27/08/2023

Panvel Camp on "Leadership" was conducted successfully. Two girls have participated. It was a very useful camp. Girls learn many new things like how to survive in different situations, how to make a good team, how to become independent, what kind of people are staying around us. They have visited Old age homes, Orphanage and Sataranji making small scale factory near by panvel. Following are the girls who have participated in camp.

# **Photos of Panvel Camp**